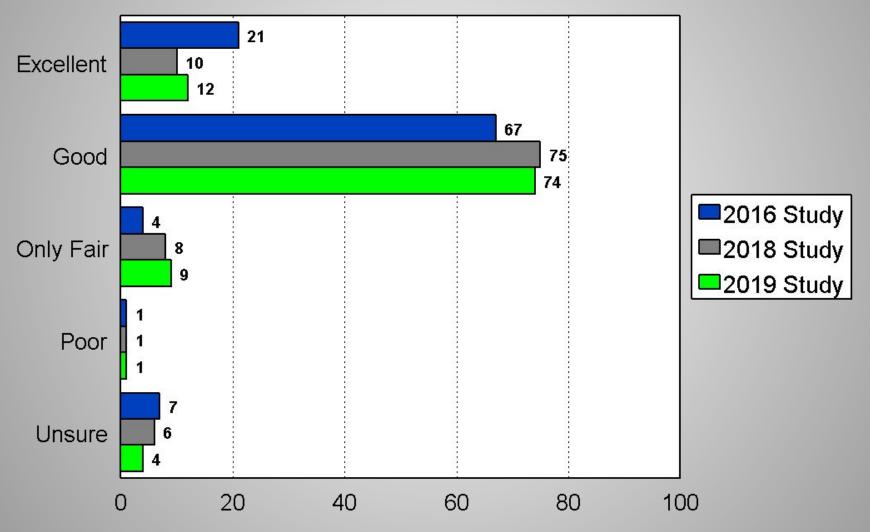

## **Rating of School District Communications**

### 2019 Anoka-Hennepin School District Study