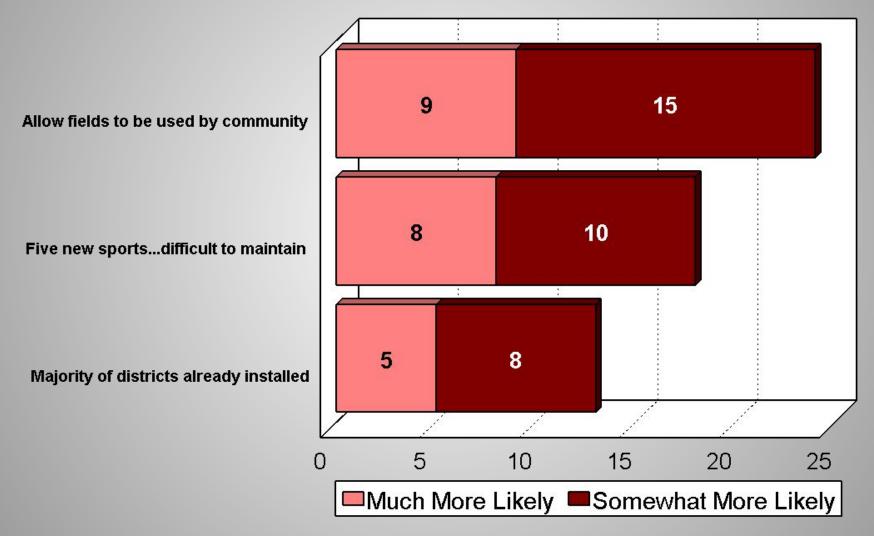

### Arguments in Favor of Installation (Opponents Only)

### 2019 Anoka-Hennepin School District Study