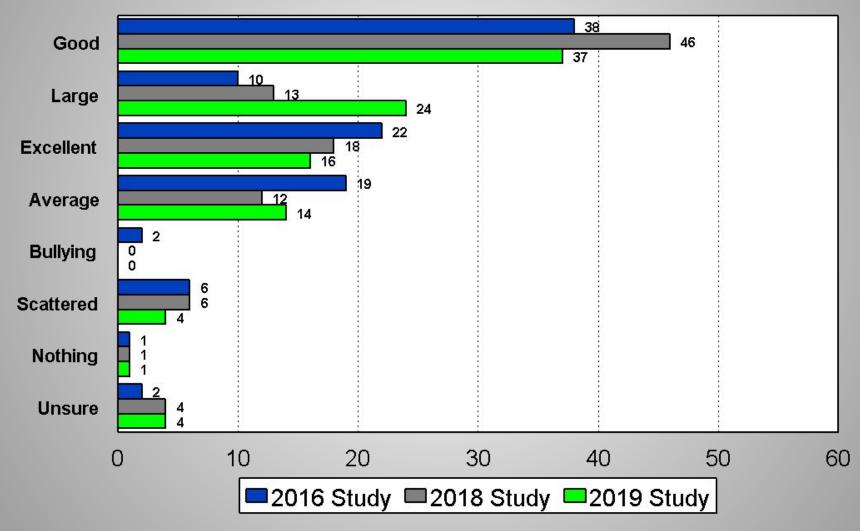

# **Reputation of the School District**

2019 Anoka-Hennepin School District Study