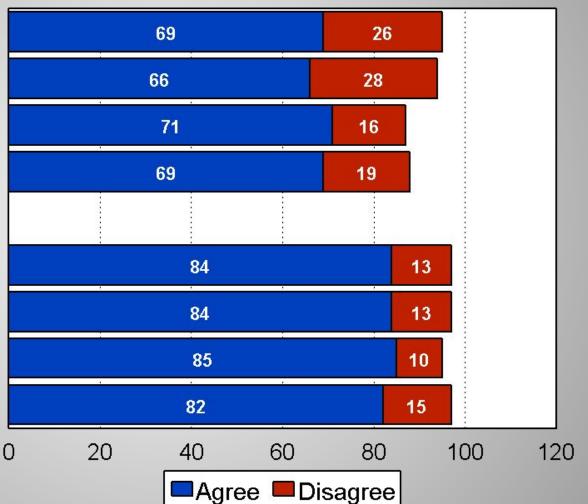

## Parent Perspectives 2019 Anoka-Hennepin School District Study

Teachers and staff care ..... My children's school is safe. Teachers provide help .... The teachers...support me.... I feel welcome.... The teachers...challenge.... Teachers communicate regularly.... My...school does a good job.... All staff...show my children respect .... My...school has a good leadership.... My...teachers meet...learning needs.... I feel well informed ... children's school. My...cafeteria...quality meals. ...school is clean and well-maintained. ...District provides good bus transportation.... Overall...a quality education