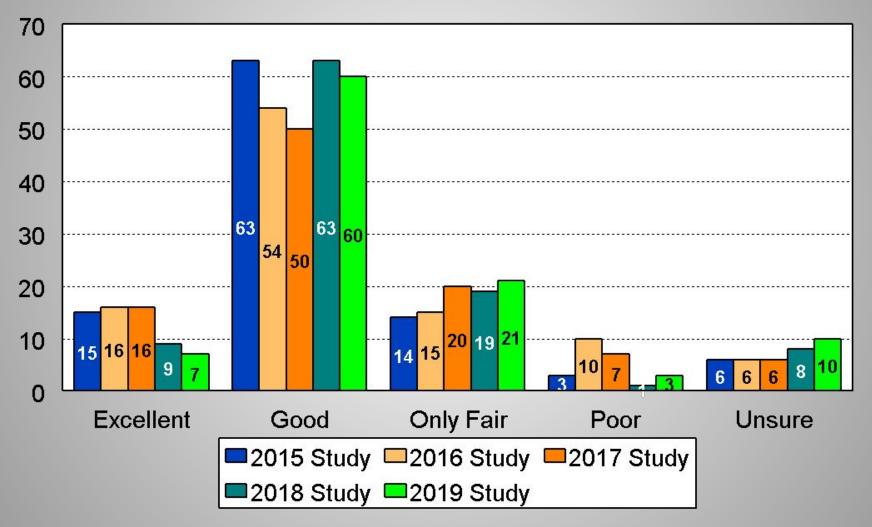

# **Reputation of the School District**

2019 Anoka-Hennepin School District Study