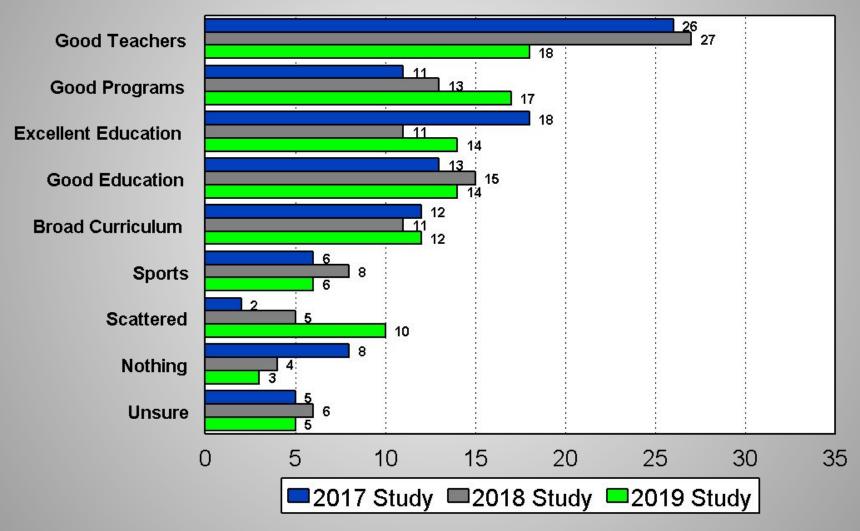

# Anoka-Hennepin School District 2019 Residential Study

# Quality of Education

2019 Anoka-Hennepin School District Study



# Like Most about School District

2019 Anoka-Hennepin School District Study



# Most Serious Issue

### 2019 Anoka-Hennepin School District Study



# **Reputation of the School District**

2019 Anoka-Hennepin School District Study



## Parent Perspectives 2019 Anoka-Hennepin School District Study

Teachers and staff care ..... My children's school is safe. Teachers provide help .... The teachers...support me.... I feel welcome.... The teachers...challenge.... Teachers communicate regularly.... My...school does a good job.... All staff...show my children respect .... My...school has a good leadership.... My...teachers meet...learning needs.... I feel well informed ... children's school. My...cafeteria...quality meals. ...school is clean and well-maintained. ...District provides good bus transportation.... Overall...a quality education

| -    |     |       |