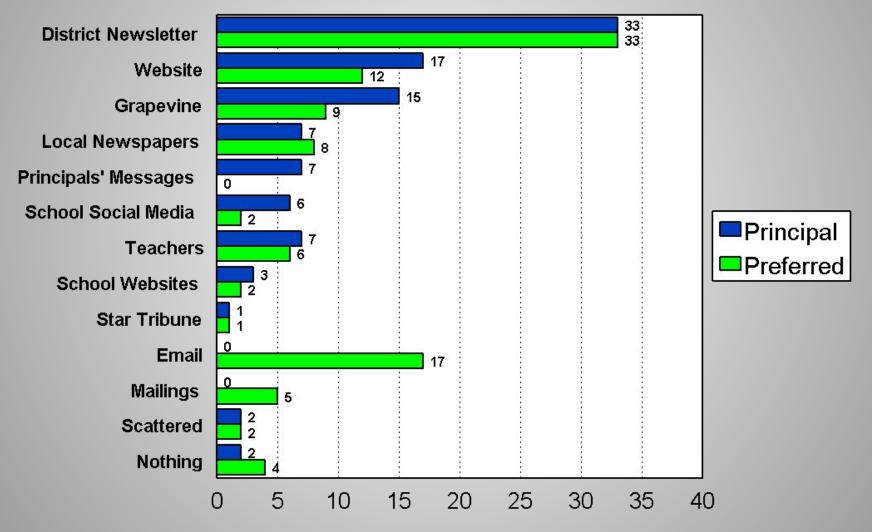

## Source of Information 2019 Anoka-Hennepin School District Study

The Morris Leatherman Company