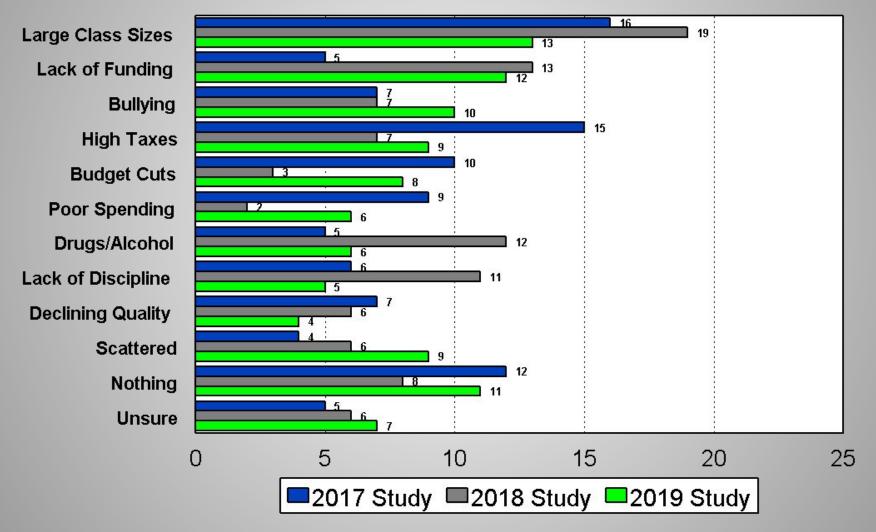

# Anoka-Hennepin School District 2019 Residential Study

# Quality of Education

2019 Anoka-Hennepin School District Study



# Like Most about School District

2019 Anoka-Hennepin School District Study



# Most Serious Issue

### 2019 Anoka-Hennepin School District Study



# **Reputation of the School District**

2019 Anoka-Hennepin School District Study



## Parent Perspectives 2019 Anoka-Hennepin School District Study

Teachers and staff care ..... My children's school is safe. Teachers provide help .... The teachers...support me.... I feel welcome.... The teachers...challenge.... Teachers communicate regularly.... My...school does a good job.... All staff...show my children respect .... My...school has a good leadership.... My...teachers meet...learning needs.... I feel well informed ... children's school. My...cafeteria...quality meals. ...school is clean and well-maintained. ...District provides good bus transportation.... Overall...a quality education

| -    |     |       |         |    |    |
|------|-----|-------|---------|----|----|
|      |