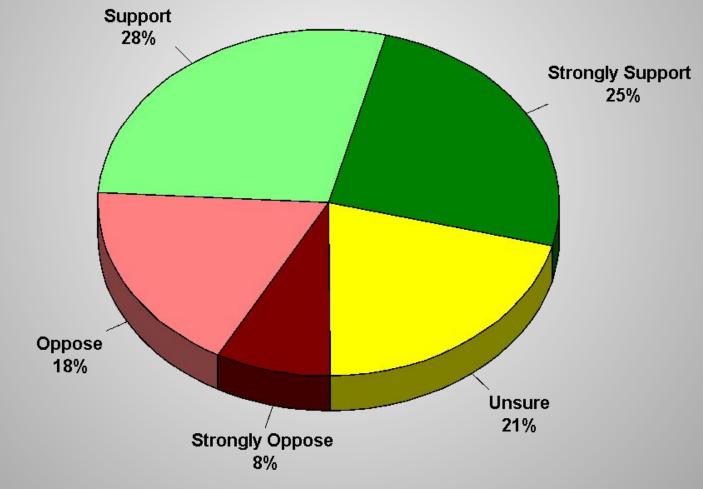

### Installation of Artificial Turf on High School Athletic Fields

2019 Anoka-Hennepin School District Study

### Arguments in Favor of Installation (Opponents Only)

### 2019 Anoka-Hennepin School District Study