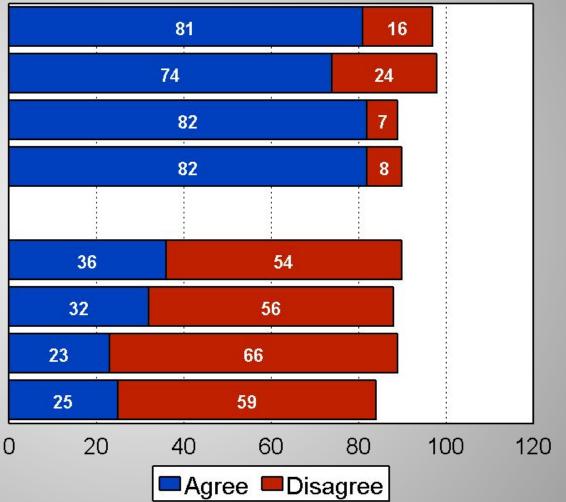

# Perceptions of School District I

2019 Anoka-Hennepin School District Study

2016 Spending Effectively 2017 Spending Effectively 2018 Spending Effectively 2019 Spending Effectively 2016 Trust Right By Children 2017 Trust Right By Children

2018 Trust Right by Children

2019 Trust Right by Children

### Perceptions of School District II 2019 Anoka-Hennepin School District Study

2016 Good Involvement2017 Good Involvement2018 Good Involvement2019 Good Involvement

2015 Too Much Non-Classroom

2016 Too Much Non-Classroom

2018 Too Much Non-Classroom

2019 Too Much Non-Classroom