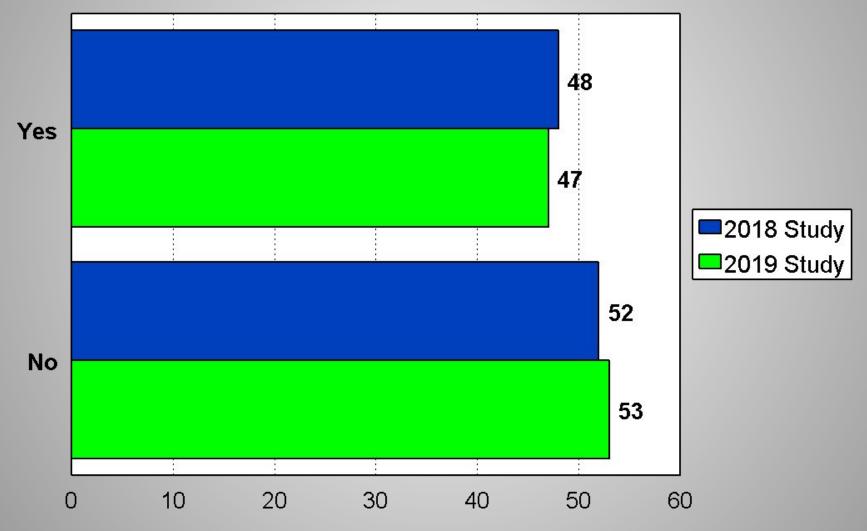

### Installation of Artificial Turf on High School Athletic Fields

2019 Anoka-Hennepin School District Study