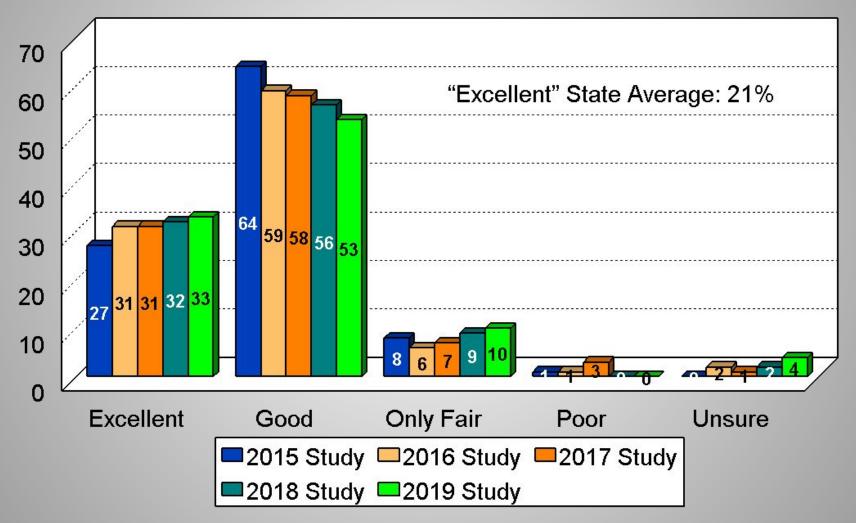

# Anoka-Hennepin School District 2019 Residential Study

# Quality of Education

2019 Anoka-Hennepin School District Study



# Like Most about School District

2019 Anoka-Hennepin School District Study



# Most Serious Issue

### 2019 Anoka-Hennepin School District Study



# **Reputation of the School District**

2019 Anoka-Hennepin School District Study



## Parent Perspectives 2019 Anoka-Hennepin School District Study

Teachers and staff care ..... My children's school is safe. Teachers provide help .... The teachers...support me.... I feel welcome.... The teachers...challenge.... Teachers communicate regularly.... My...school does a good job.... All staff...show my children respect .... My...school has a good leadership.... My...teachers meet...learning needs.... I feel well informed ... children's school. My...cafeteria...quality meals. ...school is clean and well-maintained. ...District provides good b